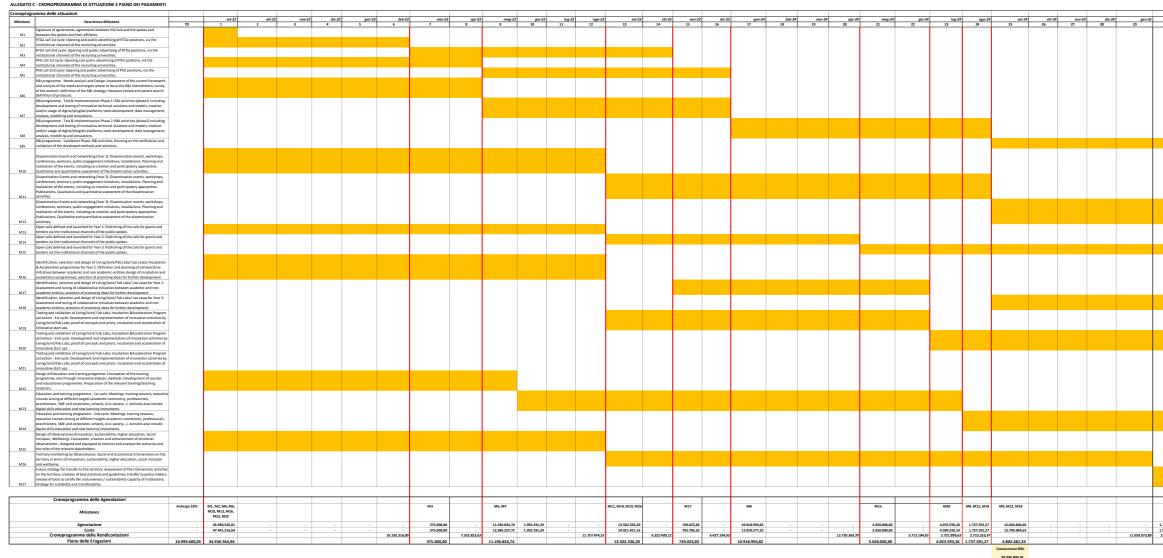

| feb-25<br>30                 | mar-25<br>31 | apr-25<br>32 | mag-25<br>33 | giu-25<br>34 | lug-25<br>35 | ago-25<br>36  | Tf            | Costo Milestone                  | Agevolazione Milestone |
|------------------------------|--------------|--------------|--------------|--------------|--------------|---------------|---------------|----------------------------------|------------------------|
| 30                           | 31           | 32           | 33           | 34           | 35           | 36            | TT            |                                  |                        |
|                              |              |              |              |              |              |               |               | 2.000.000,00                     | 2.000.000,00           |
|                              |              |              |              |              |              |               |               | 11.405.096,00                    | 11.405.096,00          |
|                              |              |              |              |              |              |               |               | 375.000,00                       | 375.000,00             |
|                              |              |              |              |              |              |               |               | 4.894.323,00                     | 4.894.323,00           |
|                              |              |              |              |              |              |               |               |                                  |                        |
|                              |              |              |              |              |              |               |               | 187.000,00                       | 187.000,00             |
|                              |              |              |              |              |              |               |               |                                  |                        |
|                              |              |              |              |              |              |               |               | 13.017.868,17                    | 12.003.275,05          |
|                              |              |              |              |              |              |               |               |                                  |                        |
|                              |              |              |              |              |              |               |               |                                  |                        |
|                              |              |              |              |              |              |               |               | 12.099.257,72                    | 11.009.834,74          |
|                              |              |              |              |              |              |               |               |                                  |                        |
|                              |              |              |              |              |              |               |               | 12.018.577,32                    | 10.918.994,82          |
|                              |              |              |              |              |              |               |               | 11.141.110,53                    | 10.184.971,48          |
|                              |              |              |              |              |              |               |               |                                  |                        |
|                              |              |              |              |              |              |               |               |                                  |                        |
|                              |              |              |              |              |              |               |               | 1.900.553,93                     | 1.731.962,66           |
|                              |              |              |              |              |              |               |               |                                  |                        |
|                              |              |              |              |              |              |               |               |                                  |                        |
|                              |              |              |              |              |              |               |               | 2.244.993,74                     | 2.043.236,40           |
|                              |              |              |              |              |              |               |               | 2.244.555,74                     | 2.043.238,40           |
|                              |              |              |              |              |              |               |               |                                  |                        |
|                              |              |              |              |              |              |               |               | 2.201.469,52                     | 1.996.933,96           |
|                              |              |              |              |              |              |               |               |                                  |                        |
|                              |              |              |              |              |              |               |               | 5.850.000,00                     | 5.850.000,00           |
|                              |              |              |              |              |              |               |               | 5.500.000,00                     | 5.500.000,00           |
|                              |              |              |              |              |              |               |               | 3.650.000,00                     | 3.650.000,00           |
|                              |              |              |              |              |              |               |               |                                  |                        |
|                              |              |              |              |              |              |               |               |                                  |                        |
|                              |              |              |              |              |              |               |               | 4.883.781,11                     | 4.619.036,37           |
|                              |              |              |              |              |              |               |               |                                  |                        |
|                              |              |              |              |              |              |               |               | 793.783,33                       | 749.023,83             |
|                              |              |              |              |              |              |               |               |                                  |                        |
|                              |              |              |              |              |              |               |               | 456.504,58                       | 422.934,95             |
|                              |              |              |              |              |              |               |               |                                  |                        |
|                              |              |              |              |              |              |               |               | 4.673.940,95                     | 4.403.163,32           |
|                              |              |              |              |              |              |               |               | 4.012.240,22                     | 4.403.103,31           |
|                              |              |              |              |              |              |               |               |                                  |                        |
|                              |              |              |              |              |              |               |               | 4.309.242,14                     | 4.053.593,26           |
|                              |              |              |              |              |              |               |               |                                  |                        |
|                              |              |              |              |              |              |               |               | 1.638.439,31                     | 1.555.992,18           |
|                              |              |              |              |              |              |               |               |                                  |                        |
|                              |              |              |              |              |              |               |               |                                  |                        |
|                              |              |              |              |              |              |               |               | 1.686.376,70                     | 1.681.721,70           |
|                              |              |              |              |              |              |               |               |                                  |                        |
|                              |              |              |              |              |              |               |               | 1.992.291,39                     | 1.992.291,39           |
|                              |              |              |              |              |              |               |               |                                  |                        |
|                              |              |              |              |              |              |               |               | 1.737.591,27                     | 1.737.591,27           |
|                              |              |              |              |              |              |               |               | 1.757.591,27                     | 1./3/.391,2/           |
|                              |              |              |              |              |              |               |               |                                  |                        |
|                              |              |              |              |              |              |               |               | 1.803.317,73                     | 1.745.130,23           |
|                              |              |              |              |              |              |               |               |                                  |                        |
|                              |              |              |              |              |              |               |               | 1.602.486,47                     | 1.555.936,47           |
|                              |              |              |              |              |              |               |               |                                  |                        |
|                              |              |              |              |              |              |               |               | 1.905.847,40                     | 1.728.957,40           |
|                              |              |              |              |              |              |               |               | 115.968.852,32                   | 109.996.000,50         |
|                              |              |              |              |              |              |               |               |                                  |                        |
| M27                          | M21          |              |              |              |              |               | Saldo 10%     | Totali                           |                        |
|                              |              |              |              |              |              |               |               |                                  |                        |
| 1.728.957,40                 | 1.555.992,18 |              |              |              |              |               |               | 109.996.000,50                   |                        |
| 1.905.847,40<br>2.389.814,76 | 1.638.439,31 |              |              |              |              | 11.607.126,45 |               | 115.968.852,32<br>115.968.852,32 |                        |
|                              |              |              |              |              |              |               | 10.999.600,05 | 109.996.000,50                   |                        |
|                              |              |              |              |              |              |               |               |                                  | -                      |